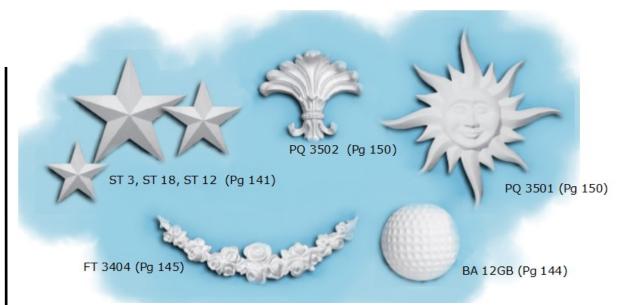

#### Bamboo Products Pg 144 Vol 8-1

- Available in different panel sizes
  - 1 9/16"P x 36"W x 36"H
  - 1 1/2"P x 9"W x 72"H
- Individual bamboo stalks
  - BAM 153 1 1/2"W x 36"H
  - BAM 203 2"W x 36"H
  - BAM 205 2"W x 60"H
  - BAM 255 2 1/2"W x 60"H